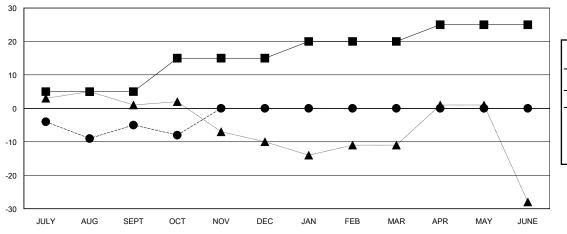

## GOALS AND ACTUAL MEMBERS CUMULATIVE

- MEMBER GROWTH NET GOAL

Results as of: 10/31/2024

- ■ MEMBER GROWTH ACTUAL
- ▲ LAST YEAR MEMBERSHIP ACTUAL

|   | DROPPED CLUBS: 0 |    |
|---|------------------|----|
| • | DROPPED MEMBERS  |    |
|   | DECEASED         | 7  |
|   | CLUB CANCELLED   | 0  |
|   | OTHER            | 21 |
|   | TOTAL            | 28 |